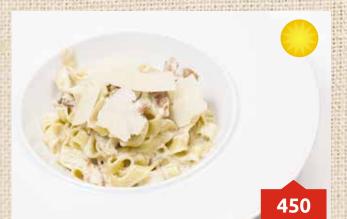

FRIED POTATO (1/200) ......160 (with onion, mushrooms and tomatoes)

GRILLED VEGETABLES (1/220) ......350 (pepper, tomato, zucchini, eggplant, potato, olive Oil and spicy herbs)

**BUCKWHEAT NOODLES** 

(1/300)......310 (Served with soy sauce, stewed vegetables, mushrooms, roasted sesame seeds, spicy greens, ginger, garlic and green onion)