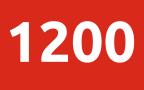

### **A DOZEN OF CRAYFISH!**

CRAYFISH DOZEN (12 pc)......1200 (Boiled in a dark beer Maxbier)