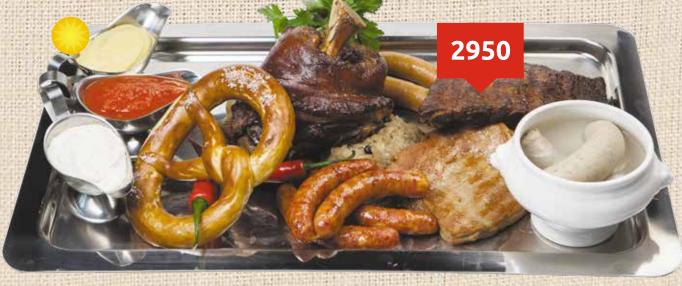

### BIG BAVARIAN ASSORTMENT

(1/1780/130/210).....2950 pork knuckle, smoked pork rib, meat loaf, spicy grilled sausages, Munich and Vienna sausages, German cooked sauerkraut, baked apple, pretzels, medium-spicy mustard, horseradish and chili sauce)