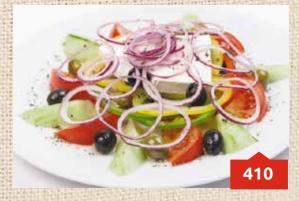

### **SALAD WITH SMOKED COD** (1/290)......370

(lettuce with fresh vegetables, smoked cod and honey-mustard dressing)

GREEK SALAD (1/300) ......410 (fresh vegetables, red onion, olives, salty cheese)

SALAD WITH CRISPY CHICKEN (1/220)......390 (Chicken fillet, arugula, frise, romain, oranges, chili sauce, cherry tomatoes)