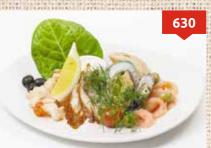

### **NORTHERN SHRIMPS**

### 660

#### **NORTHERN SHRIMPS**

(1/200/40/15).....660 (Wild shrimps from the north-west Pacific, served with a sauce 1000 islands. Boiled: hot or cold)