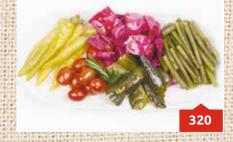

#### SALMON TARTARE

(1/155/30/30/15/10) ...... 570 (Salmon fillet, fresh cucumbers, onion, lemon peel, creamy horseradish)

HOME MADE PICKLES (1/260) ......320 (marinated cherry tomatoes, chili pepper, Georgian cabbage, pickles, leek)