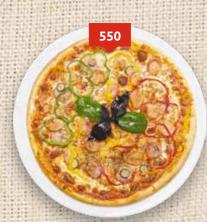

#### PEPPERONI

(1/340).....450

4 CHEESE (1/300) .....510 (with Mozzarella, Gauda cheese, Parmesan, Dorblu)

510

MEXICANA (1/450) .....550 (with chicken fillet, pork bacon, jalapenos, paprika and onions)