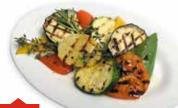

FRIED POTATO (1/200) ......160 (with onion, mushrooms and tomatoes)

GRILLED VEGETABLES (1/220) ......350 (pepper, tomato, zucchini, eggplant, potato, olive Oil and spicy herbs)

**BUCKWHEAT NOODLES** 

(1/300)......310 (Served with soy sauce, stewed vegetables, mushrooms, roasted sesame seeds, spicy greens, ginger, garlic and green onion)