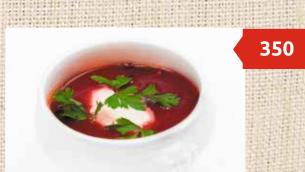

#### MEAT SOLYANKA

(1/350/30) ......370 (with the scent of juniper berries)

MUSHROOM SOUP WITH BARLEY AND SOUR CREAM (1/300) ......290