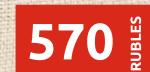

Portion of sausages + beer Maxbier (0.51) = 570 rub. From Sunday till Thurdsay

\* Exception: Meter of sausages, Vienna braids and a Big platter of sausages

A mug of any beer Maxbier (1L) = 250 rub.

mo

3 glasses of any beer Maxbier (0.5 L) = 390 rub.