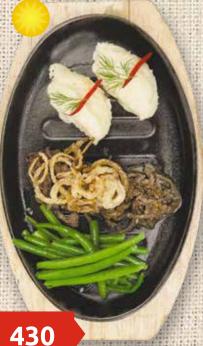

### FISH TRIO

(1/75/75/90/60/75) ......850 (Salmon, Zander, cod, mussels, tomato sauce with basel)

### 430