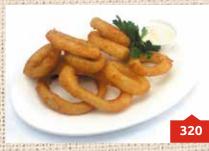

SQUID RINGS FRIES WITH TARTAR SAUCE (1/150/30).....350

ONION RINGS (150/30).....320 (Solid in beer batter, served with tartar sauce. Recommended for beer)