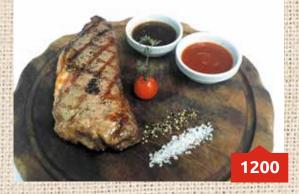

### 780

RACK OF LAMB (1/300/70/20)......780 (served with Salsa sauce, cherry tomato, crushed black pepper and sea salt) Recommended degree of roasting – "MEDIUM"

> NEW YORK STEAK (1/300) .....1200 (BBQ and green pepper sauces)