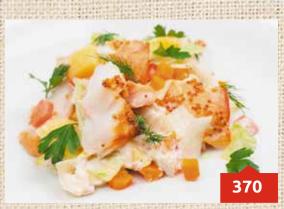

### **SALAD WITH SMOKED COD** (1/290)......370

(lettuce with fresh vegetables, smoked cod and honey-mustard dressing)

GREEK SALAD (1/300) ......410 (fresh vegetables, red onion, olives, salty cheese)

SALAD WITH CRISPY CHICKEN (1/220)......390 (Chicken fillet, arugula, frise, romain, oranges, chili sauce, cherry tomatoes)