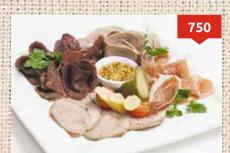

#### MEAT ASSORTMENT "MAXIMILIAN"

(1/200/30).....750 (boiled lamb, smoked venison, smoked pork side, pork ham, boiled tongue, pickled peppers with pepperoni, cucumber and grainy mustard)