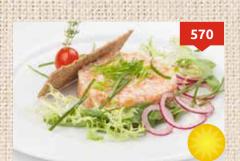

#### SALMON TARTARE

(1/155/30/30/15/10) ...... 570 (Salmon fillet, fresh cucumbers, onion, lemon peel, creamy horseradish)

HOME MADE PICKLES (1/260) ......320 (marinated cherry tomatoes, chili pepper, Georgian cabbage, pickles, leek)