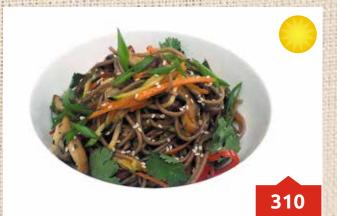

### 470

BAVARIAN (1/480) ......550 (with cheese sausage; Viennese sausage, mustard, capers and Parmesan)

50

#### PEPPERONI

(1/340).....450

4 CHEESE (1/300) .....510 (with Mozzarella, Gauda cheese, Parmesan, Dorblu)

510

MEXICANA (1/450) .....550 (with chicken fillet, pork bacon, jalapenos, paprika and onions)