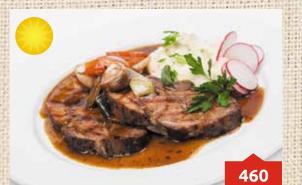

**RIBEYE STEAK** (1/300/30/30) ......1350 (pepper sauce and BBQ)

BAKED PORK NECK (1/160/100/75/20) ......460 (with mashed potatoes, grain mustard, stewed vegetables, red radish and sauce demi-glace)

GRILLED PORK TENDERLOIN (1/160/100/30).....590 (with fried vegetables and teriyaki sauce)