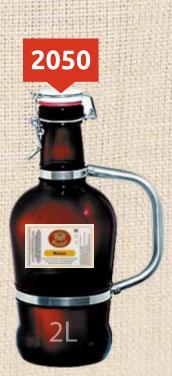

|



### SPECIAL OFFER

TAKE AWAY BEER 2 l in a glass present bottle .......2050

### **NON-ALCOHOL BEER**

Clausthaler (Germany) (0.33l)......280 Maisel's weisse (Germany) (0.5l)......380



### **MEALS FOR COMPANY**

#### METER OF BAVARIAN SAUSAGES (1/520/60).....

(Classic or smoked)

### 1250

#### VIENNA BRAID

(1/450/130/60)......1350 (woven from chicken, mutton and veal sausages, served with vegetable salad, medium-hot mustard and chili sauce)

1850

# 

### BIG BAVARIAN ASSORTMENT

(1/1780/130/210).....2950 pork knuckle, smoked pork rib, meat loaf, spicy grilled sausages, Munich and Vienna sausages, German cooked sauerkraut, baked apple, pretzels, medium-spicy mustard, horseradish and chili sauce)



### TRADITION SAUSAGES FOR BEER



LAMB SAUSAGE (1/350) (with mashed potato and green beans) **MUNICH SAUSAGES (1/140/130)** (homemade sausages, veal and pork with pretzels) PORK - GRILL SAUSAGES WITH CARAWAY SEEDS (1/250) (with German cooked cabbage) **VIENNA SAUSAGES (1