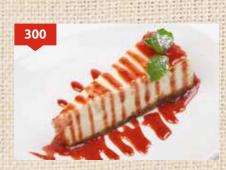

#### **PANNA COTTA**

(1/150) .....240 (Fresh black currant Covered with a gentle creamy mousse)

CUSTARD BUNS WITH CREAM MOUSSE (1/90) .....160

CHEESECAKE (1/115/30) .....300 (with strawberry sauce)

APPLE STRUDEL (1/140/30) .....240 (with vanilla ice-cream and cream)