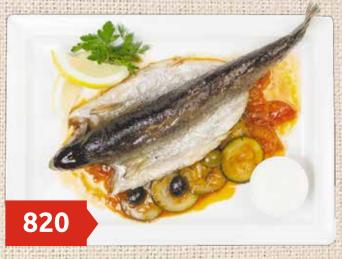

#### **BROWN TROUT**

(1/200/30) ......820 (hot smoked trout with steamed vegetables)