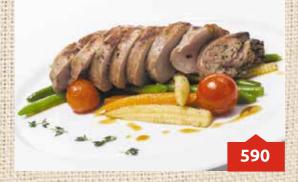

**RIBEYE STEAK** (1/300/30/30) ......1350 (pepper sauce and BBQ)

BAKED PORK NECK (1/160/100/75/20) ......460 (with mashed potatoes, grain mustard, stewed vegetables, red radish and sauce demi-glace)

GRILLED PORK TENDERLOIN (1/160/100/30).....590 (with fried vegetables and teriyaki sauce)