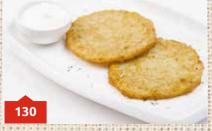

### GARNISHES MASHED POTATO

(1/200) ......120

**POTATO PIES WITH SOUR CREAM** (1/100/30) .....130

**FRENCH FRIES** (1/150) ......150

SAUERKRAUT COOKED IN GERMAN STYLE (1/200) ......180

**IDAHO POTATO** (1/200).....170

FRIED POTATO (1/200) ......160 (with onion, mushrooms and tomatoes)

GRILLED VEGETABLES (1/220) ......350 (pepper, tomato, zucchini, eggplant, potato, olive Oil and spicy herbs)

**BUCKWHEAT NOODLES** 

(1/300)......310 (Served with soy sauce, stewed vegetables, mushrooms, roasted sesame seeds, spicy greens, ginger, garlic and green onion)