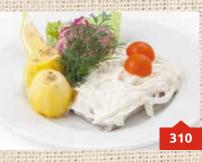

### **SALAD WITH SMOKED COD** (1/290)......370

(lettuce with fresh vegetables, smoked cod and honey-mustard dressing)

GREEK SALAD (1/300) ......410 (fresh vegetables, red onion, olives, salty cheese)

SALAD WITH CRISPY CHICKEN (1/220)......390 (Chicken fillet, arugula, frise, romain, oranges, chili sauce, cherry tomatoes)