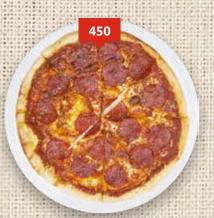

### 470

BAVARIAN (1/480) ......550 (with cheese sausage; Viennese sausage, mustard, capers and Parmesan)

50

#### PEPPERONI

(1/340).....450

4 CHEESE (1/300) .....510 (with Mozzarella, Gauda cheese, Parmesan, Dorblu)

510

MEXICANA (1/450) .....550 (with chicken fillet, pork bacon, jalapenos, paprika and onions)