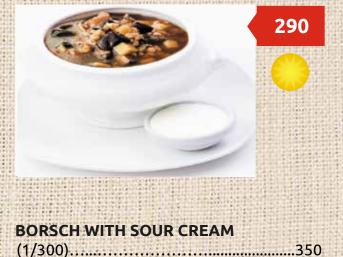

#### MEAT SOLYANKA

(1/350/30) ......370 (with the scent of juniper berries)

MUSHROOM SOUP WITH BARLEY AND SOUR CREAM (1/300) ......290