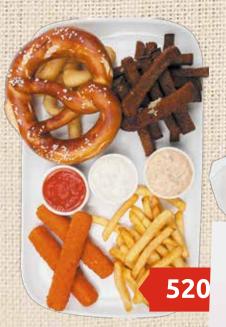

### **BIG BEER PLATE**

(1/440/90) ......520 (garlic croutons, calamari, cheese sticks, french fries, pretzels and three sauces: chili, tartar and 1000 Islands)