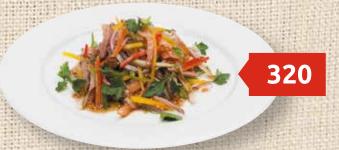

#### MEAT SALAD WITH MUSTARD DRESSING

370

CALAMARI SALAD (1/230)......370 (Calamari rings, tomatoes, fresh cucumbers, lettuce, onion, cod liver, soy dressing, sesame seeds)