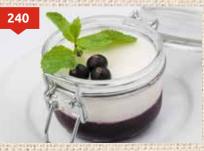

#### **PANNA COTTA**

(1/150) .....240 (Fresh black currant Covered with a gentle creamy mousse)

CUSTARD BUNS WITH CREAM MOUSSE (1/90) .....160

CHEESECAKE (1/115/30) .....300 (with strawberry sauce)

APPLE STRUDEL (1/140/30) .....240 (with vanilla ice-cream and cream)