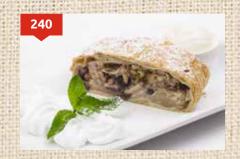

#### **PANNA COTTA**

(1/150) .....240 (Fresh black currant Covered with a gentle creamy mousse)

CUSTARD BUNS WITH CREAM MOUSSE (1/90) .....160

CHEESECAKE (1/115/30) .....300 (with strawberry sauce)

APPLE STRUDEL (1/140/30) .....240 (with vanilla ice-cream and cream)