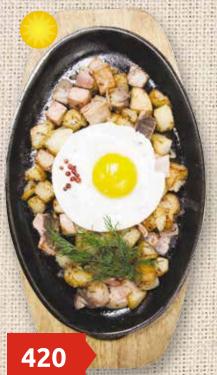

### **HOT FROM THE FRYING PAN**

**ALPINE PAN** (1/300/30) ......420 (fried potato with onion, smoked food, egg and cumin)

**MONASTERY PAN** (calf liver with onion sauce, green beans and mashed potato)

**FARMING PAN** (1/300/30) .....510 (pork fillet fried with champignons and onion, with potato pies, sour cream and egg)