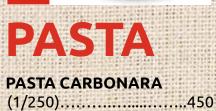

FRIED POTATO (1/200) ......160 (with onion, mushrooms and tomatoes)

GRILLED VEGETABLES (1/220) ......350 (pepper, tomato, zucchini, eggplant, potato, olive Oil and spicy herbs)

**BUCKWHEAT NOODLES** 

(1/300)......310 (Served with soy sauce, stewed vegetables, mushrooms, roasted sesame seeds, spicy greens, ginger, garlic and green onion)