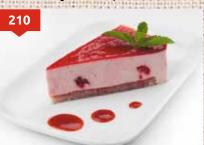

#### **PANNA COTTA**

(1/150) .....240 (Fresh black currant Covered with a gentle creamy mousse)

CUSTARD BUNS WITH CREAM MOUSSE (1/90) .....160

CHEESECAKE (1/115/30) .....300 (with strawberry sauce)

APPLE STRUDEL (1/140/30) .....240 (with vanilla ice-cream and cream)