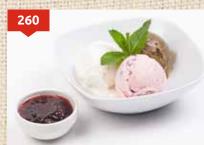

### ASSORTMENT ICE-CREAM (3 PC) WITH BERRY SAUCE

(1/150/30).....260 (vanilla, strawberry, cherry, chocolate)