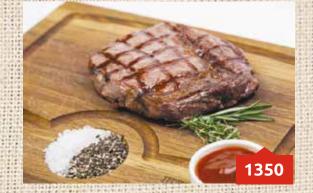

**RIBEYE STEAK** (1/300/30/30) ......1350 (pepper sauce and BBQ)

BAKED PORK NECK (1/160/100/75/20) ......460 (with mashed potatoes, grain mustard, stewed vegetables, red radish and sauce demi-glace)

GRILLED PORK TENDERLOIN (1/160/100/30).....590 (with fried vegetables and teriyaki sauce)